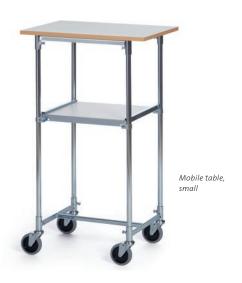

#### MOBILE TABLE, SMALL

Chassis made of 22 mm shiny zinc-coated tubing. Hard-wearing shelves with wood laminate or light grey laminate finish. Thickness: upper shelf 19 mm, lower shelf 12 mm. Max. load: 50 kg. Four swivel wheels 100x25 mm, slide bearing hubs.

| Art. no. | Laminate   | Shelves | Tabletop | Lower shelf | Height |
|----------|------------|---------|----------|-------------|--------|
| 24173120 | Beech      | 2       | 600x430  | 360x420     | 1060   |
| 24171120 | Light grey | 2       | 600x430  | 360x420     | 1060   |