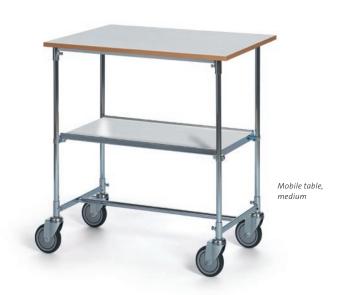

## MOBILE TABLE, MEDIUM

Chassis made of 22 mm shiny zinc-coated tubing. Hard-wearing shelves with wood laminate or light grey laminate finish. Thickness: upper shelf 19 mm, lower shelf 12 mm. Max. load: 100 kg. Four swivel wheels with grey rubber tyres measuring 125x32 mm, ball bearing hubs and safety guard.

| Art. no. | Laminate   | Shelves | Tabletop | Lower shelf | Height |
|----------|------------|---------|----------|-------------|--------|
| 24173312 | Beech      | 2       | 820x600  | 750X420     | 900    |
| 24172312 | Light grey | 2       | 820x600  | 750x420     | 900    |