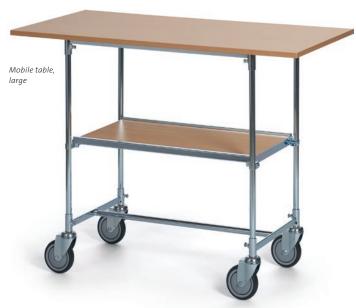

## MOBILE TABLE, LARGE

Chassis made of 22 mm shiny zinc-coated tubing. Hard-wearing shelves with wood laminate or light grey laminate finish. Thickness: upper shelf 19 mm, lower shelf 12 mm. Max. load: 100 kg. Four swivel wheels with grey rubber tyres measuring 125x32 mm, ball bearing hubs and safety guard.

| Art. no. | Laminate   | Shelves | Tabletop | Lower shelf | Height |
|----------|------------|---------|----------|-------------|--------|
| 24173612 | Beech      | 2       | 1200x600 | 750X420     | 900    |
| 24172612 | Light grey | 2       | 1200x600 | 750x420     | 900    |