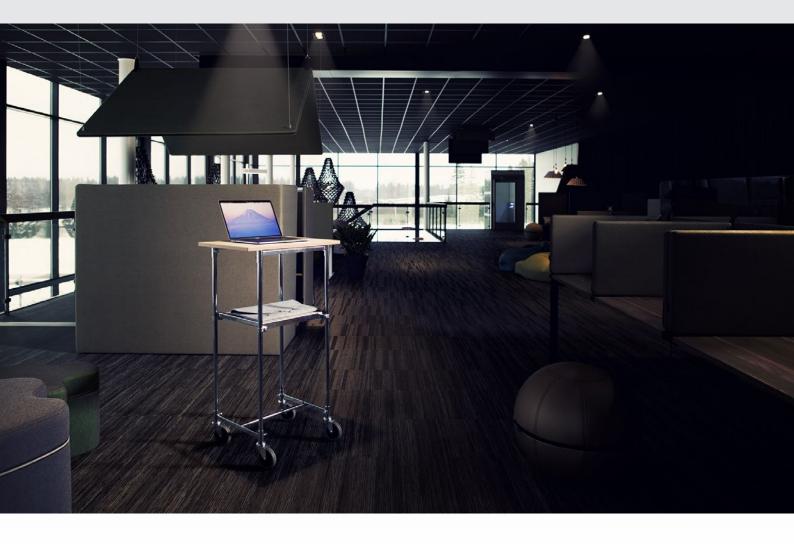

# ERGOBJÖRN MOBILE TABLES

#### **TERMS & FUNCTIONS**

Our mobile tables fit as a flexible work surface for inventory or to ease the work load at working stations. The roller tables are equipped with shelfs in durable laminate and an adustable shelf.