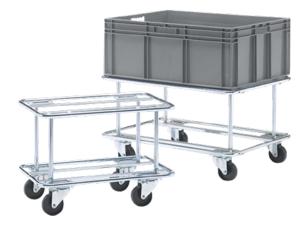

## EXTRA HIGH DOLLY

For easy handling of boxes at a suitable height for lifting and comfortable assembling at the work station. Available for 600x400 mm or 800x600 mm boxes. Max. load 300 kg. Four swivel wheels with grey elastic rubber tyres 100x35 mm, ball bearing hubs.

| Art. no. | Shelf dim. | Length | Width | Height |
|----------|------------|--------|-------|--------|
| 24185826 | 600x400    | 655    | 410   | 460    |
| 24185836 | 800x600    | 855    | 605   | 460    |