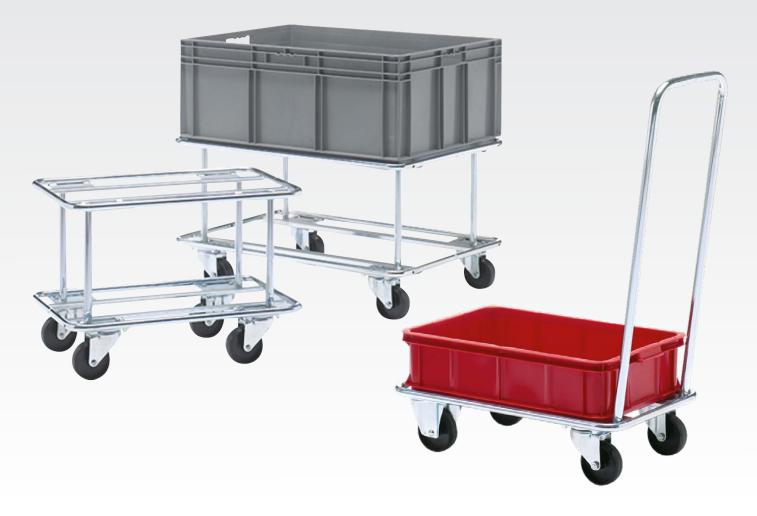

## ERGOBJÖRN EXTRA HIGH DOLLY & DOLLY WITH HANDLE

## TERMS & FUNCTIONS

The dollies are adapted to different needs and to standard dimensions on boxes and half pallets. The wheels are durable and are available as linked or fixed. We also offer wheels with brakes. The dollies can be carried easily in the frame and have low weight. The maximum load is 300 kg.

## EXTRA HIGH DOLLY

For easy handling of boxes at a suitable height for lifting and comfortable assembling at the work station. Available for 600x400 mm or 800x600 mm boxes. Max. load 300 kg. Four swivel wheels with grey elastic rubber tyres 100x35 mm, ball bearing hubs.

The handle can be mounted on either of the short sides, and facilitates moving of the dolly. Suits standard 600x400 mm crates.

Max. load: 300 kg.

Two swivel wheels and two fixed wheels with grey elastic rubber tyres 100x35 mm and ball bearing hubs.