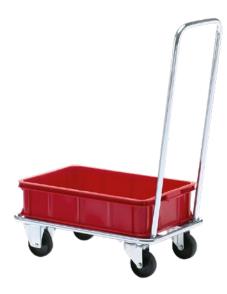

The handle can be mounted on either of the short sides, and facilitates moving of the dolly. Suits standard 600x400 mm crates.

Max. load: 300 kg.

Two swivel wheels and two fixed wheels with grey elastic rubber tyres 100x35 mm and ball bearing hubs.

| Art. no. | Shelf dim. | Width | Height | Wheels                 |
|----------|------------|-------|--------|------------------------|
| 24186827 | 750        | 410   | 940    | 2 fixed, 2 swivel grey |
| 24186927 | 750        | 410   | 940    | 2 fixed, 2 swivel blue |